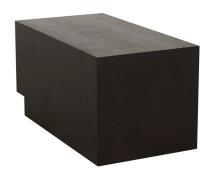

# Felix Orbit Side Table - Matt Black Ash

**Brand:** GlobeWest

**Description:** The Felix Orbit Side Table blends modern, clean lines with oak veneer surfaces, showcasing organic wood patterns for added depth. Designed for modular versatility, this table can sit effortlessly with the Felix Obit Modular Sofa, making it a stylish and functional addition to contemporary spaces.

## PRODUCT DESCRIPTION

Description: The Felix Orbit Side Table blends modern, clean lines with oak veneer surfaces, showcasing organic wood patterns for added depth. Designed for modular versatility, this table can sit effortlessly with the Felix Obit Modular Sofa, making it a stylish and functional addition to contemporary spaces.