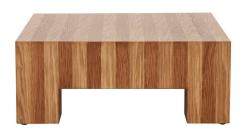

# Reese Square Coffee Table

**Brand:** GlobeWest

**Description:** The Reese Square Coffee Table in Arabica embodies contemporary design with a touch of sophistication. Featuring an intricate parquetry pattern with oak veneer construction, this table offers both durability and style. Ideal for modern

interiors, it provides a functional yet elegant addition to any living area.

| RRP          | \$2,690.00           |
|--------------|----------------------|
| PRODUCT CODE | CT-REES-SQ-ARB       |
| COLOR        | Arabica              |
| SIZE         | W900 x D900 x H360mm |

### PRODUCT DESCRIPTION

Description: The Reese Square Coffee Table in Arabica embodies contemporary design with a touch of sophistication. Featuring an intricate parquetry pattern with oak veneer construction, this table offers both durability and style. Ideal for modern interiors, it provides a functional yet elegant addition to any living area.

#### TOP:

Profile: Square Colour: Arabica Sealer: PU

Material: Oak Veneer

#### LEG:

Colour: Arabica Sealer: PU

Material: Oak Veneer