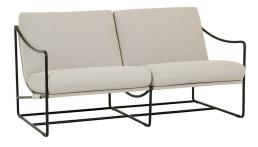

# Allegra Outdoor 2 Seater Sofa

Brand: GlobeWest

**Description:** Featuring a metal frame with sloping arms, the Allegra Outdoor 2-seater sofa is perfect for finishing an outdoor seating area. Plush cushions provide comfort to the sleek and simple look of this outdoor sofa. Made from up to 50% recycled fibre. A modern twist on a vintage style, slight variations of colour create dimension and distinctive charm.

# PRODUCT DESCRIPTION

Description: Featuring a metal frame with sloping arms, the Allegra Outdoor 2-seater sofa is perfect for finishing an outdoor seating area. Plush cushions provide comfort to the sleek and simple look of this outdoor sofa. Made from up to 50% recycled fibre. A modern twist on a vintage style, slight variations of colour create dimension and distinctive charm.