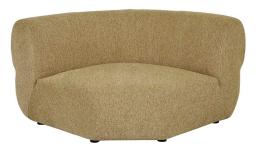

# Juno Cloud 1 Seater Centre Sofa - Desert Speckle

Brand: GlobeWest

**Description:** The Juno Cloud 1 seater centre sofa not only looks like a cloud it offers luxurious cloud-like comfort as well. Its gorgeous curves and rounded form ensure it will be the centre of attention in any aesthetic.

#### PRODUCT DESCRIPTION

Description: The Juno Cloud 1 seater centre sofa not only looks like a cloud it offers luxurious cloudlike comfort as well. Its gorgeous curves and rounded form ensure it will be the centre of attention in any aesthetic.