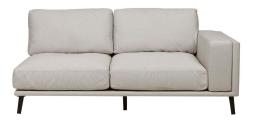

## Aruba Square 2 Seater Right Arm - Putty

Brand: GlobeWest

**Description:** Blurring the lines between indoor and outdoor living, the plump Aruba Square 2 seater is the perfect accent to add a layer of inviting comfort to your alfresco spaces. Boasting a sleek powdercoated metal frame contrasting against plump sunbrella-upholstered cushions, the Aruba collection can be easily tailored to fit your outdoors.

| RRP          | From \$5,325.00       |
|--------------|-----------------------|
| PRODUCT CODE |                       |
| COLOR        | Putty                 |
| SIZE         | W1750 x D970 x H580mm |