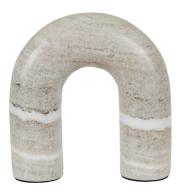

# Rufus Arch Sculpture

Brand: GlobeWest

**Description:** Simple and minimal, the Rufus Arch sculpture is designed in sumptuous marble. Its curves and resolute design make it an easy choice for a

mantel, side table or consoles table.

#### PRODUCT DESCRIPTION

Description: Simple and minimal, the Rufus Arch sculpture is designed in sumptuous marble. Its curves and resolute design make it an easy choice for a mantel, side table or consoles table.

## PRODUCT:

Item Weight: 4kg Material: Marble Colour: Oat Finish: Matt

Construction: Handcrafted

Care Label: As these items are handcrafted using artisanal techniques, every product is unique

| NI | _ | 4 | _ | 0 |
|----|---|---|---|---|
| IA | u | ι | ㄷ | 3 |