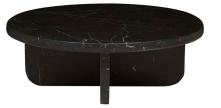

# Amara Curve Coffee Table

Brand: GlobeWest

Description: Matt Marble

| RRP          | \$2,690.00           |
|--------------|----------------------|
| PRODUCT CODE | CTO-AMAR-CRV-MTBK    |
| COLOR        | Matt Black Marble    |
| SIZE         | W900 x D900 x H300mm |

## PRODUCT DESCRIPTION

Description: Matt Marble

# BASE:

Colour: Black Material: Marble Finish: Matte Weight: 63kg TOP:

Sealer: Matt Resin Material: Marble Finish: Matte Weight: 39kg Colour: Black