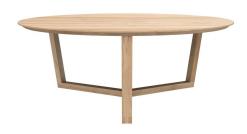

# Ethnicraft Tripod II Coffee **Table**

Brand: Ethnicraft

Description: Keep things simple with this clean and modern accent. Featuring contemporary lines of geometric inspiration, the Ethnicraft Tripod II coffee table merges Japanese and Scandinavian influences for a stunning accessory that can't be overlooked. Boasting a sturdy solid oak frame that showcases the texture of the wood, this is a versatile table bound to become the centrepiece of your space.

#### PRODUCT DESCRIPTION

Description: Keep things simple with this clean and modern accent. Featuring contemporary lines of geometric inspiration, the Ethnicraft Tripod II coffee table merges Japanese and Scandinavian influences for a stunning accessory that canâ $\in$ <sup>TM</sup>t be overlooked. Boasting a sturdy solid oak frame that showcases the texture of the wood, this is a versatile table bound to become the centrepiece of your space.