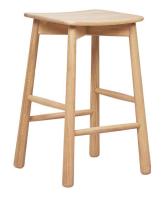

# **Sketch Root Barstool**

Brand: Sketch

**Description:** Boasting bold simplicity in warm neutral tones and modern shapes, the Sketch Root Barstools is a versatile piece that showcases your unique personality. Eclectic and modern, the subtly rounded edges and soft curves enhance the warmth of the Root's timber construction, adding a welcoming touch to your living spaces.

## PRODUCT DESCRIPTION

Description: Boasting bold simplicity in warm neutral tones and modern shapes, the Sketch Root Barstools is a versatile piece that showcases your unique personality. Eclectic and modern, the subtly rounded edges and soft curves enhance the warmth of the Root's timber construction, adding a welcoming touch to your living spaces.