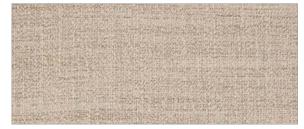

#### **JASPER**

38% Polyester, 50% Rayon, 12% Linen | Wyzenbeek: 15,000

Oatmeal 38% Polyester, 50% Rayon, 12% Linen | Wyzenbeek: 15,000