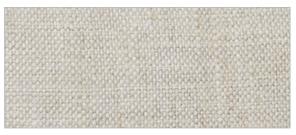

#### **JASPER**

38% Polyester, 50% Rayon, 12% Linen | Wyzenbeek: 15,000

Oatmeal 38% Polyester, 50% Rayon, 12% Linen | Wyzenbeek: 15,000