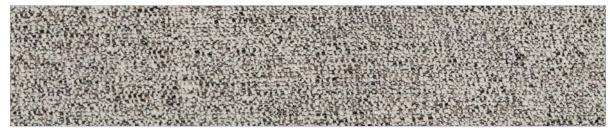

### JORDAN

Coconut Speckle

85% Polyester, 15% Acrylic | Martindale: 20,000

Natural Speckle

85% Polyester, 15% Acrylic | Martindale: 20,000

Rust Speckle

85% Polyester, 15% Acrylic | Martindale: 20,000