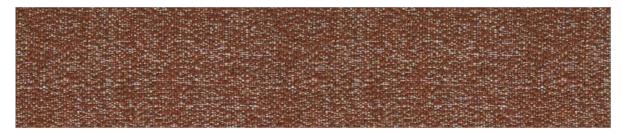

### JORDAN

Coconut Speckle

85% Polyester, 15% Acrylic | Martindale: 20,000

Natural Speckle

85% Polyester, 15% Acrylic | Martindale: 20,000

Rust Speckle

85% Polyester, 15% Acrylic | Martindale: 20,000