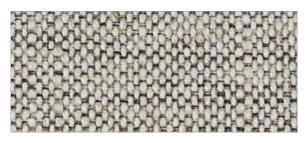

### GIBSON

Barley Boucle 54% Polyester, 46% Acrylic | Wyzenbeek: 50,000

Grey Speckle Boucle
54% Polyester, 46% Acrylic | Wyzenbeek: 50,000