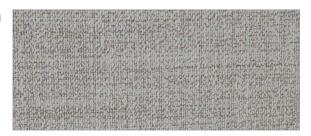

### GIBSON

Barley Boucle 54% Polyester, 46% Acrylic | Wyzenbeek: 50,000

Grey Speckle Boucle
54% Polyester, 46% Acrylic | Wyzenbeek: 50,000