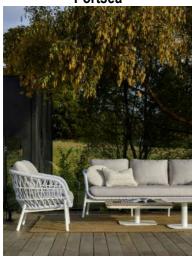

The understated yet eye-catching **Portsea** collection offers a sleek, refined and modern take on outdoor living. Spanning across living and dining, this versatile and durable collection features a Sofa & Day Bed

## **GLOBEWEST**

with high arms in woven rope fabric, nesting Coffee Tables in contrasting materials & a Dining Table with a marble-look engineered stone top.

Reminiscent of a coastal getaway, **Tide** features a prominent woven structure across Living and Dining styles. Durable Sunproof fabric is enveloped by woven frames across 1 & 3 seater sofas, while a tactile range of woven barstools and seating invites a light & airy presence. Round Dining & Coffee Tables display a tightly woven base with a chamfered edge top for a soothing effect.