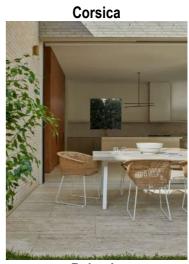

Beckon a cosy sanctuary with **Corsica**. Cocooning comfort coupled with soft lined silhouettes helps create an intimate setting across Dining and Occasional Chairs. A combination of teak and rope, softened by rounded timber edges embodies a warm and inviting outdoor space.