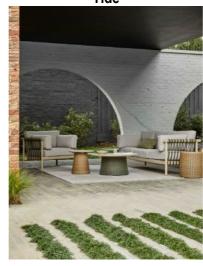

## **GLOBEWEST**

with high arms in woven rope fabric, nesting Coffee Tables in contrasting materials & a Dining Table with a marble-look engineered stone top.

Reminiscent of a coastal getaway, **Tide** features a prominent woven structure across Living and Dining styles. Durable Sunproof fabric is enveloped by woven frames across 1 & 3 seater sofas, while a tactile range of woven barstools and seating invites a light & airy presence. Round Dining & Coffee Tables display a tightly woven base with a chamfered edge top for a soothing effect.