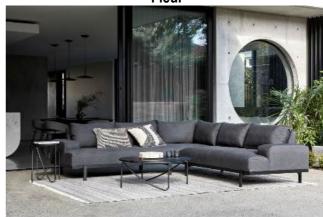

**Fleur** makes a fresh statement with metal frames in a powder coated finish across coffee and side tables. Simple rounded tabletops are perched on elegant legs, creating a sense of balance, whilst the distinguished curves add a touch of Parisian chic.