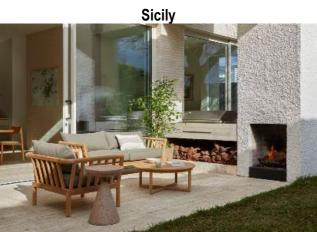

In a comforting display of smooth solid teak & durable fabric, the **Sicily** 3-Seater Sofa & Sofa Chair features a spindle frame & natural shape, evoking feelings of a countryside getaway. A laid-back style with lasting comfort in mind, Sicily is the perfect companion suited for lazy days lounging in the sun.