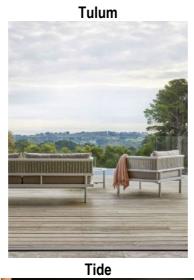

## **GLOBEWEST**

with high arms in woven rope fabric, nesting Coffee Tables in contrasting materials & a Dining Table with a marble-look engineered stone top.

Reminiscent of a coastal getaway, **Tide** features a prominent woven structure across Living and Dining styles. Durable Sunproof fabric is enveloped by woven frames across 1 & 3 seater sofas, while a tactile range of woven barstools and seating invites a light & airy presence. Round Dining & Coffee Tables display a tightly woven base with a chamfered edge top for a soothing effect.