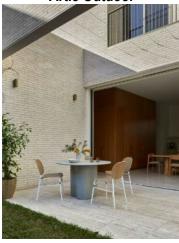

Beckon a cosy sanctuary with **Corsica**. Cocooning comfort coupled with soft lined silhouettes helps create an intimate setting across Dining and Occasional Chairs. A combination of teak and rope, softened by rounded timber edges embodies a warm and inviting outdoor space.