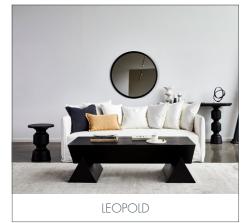

Geometric profiles and totemic silhouettes create a bold statement in **Leopold**. Its' timeless buffets, monolithic coffee tables, turned timber side tables and consoles add theatre to interiors.

Romanesque forms meet contemporary flair in **Verona**. Antique etched brass finishes, marble and glass speak of luxury whilst stepped frames and multicoloured terrazzo with oversized fragments provide a twist on tradition.