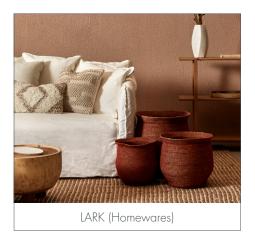

#### Homewares

Floor and table lamp collection, **Easton**, features canopy, domed and orb silhouettes on minimalistic iron, antique brass and marble bases.

Woven seagrass basket range **Lark** offers organic forms in a nature-inspired palette of terracotta, natural, pale blue and black.