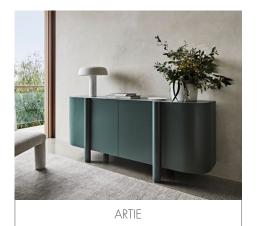

Legacy detailing meets contemporary craftsmanship in **Empire**. A console, bedside, buffet and entertainment unit feature carved rippled-edge detailing, evoking a sense of classicism.

Curvaceous, with a nod to the art deco era, **Artie** offers refined simplicity. Case goods in natural ash, eucalyptus green, and putty invite nature inside, whilst the beauty and fluidity of Picasso marble is showcased in a statement coffee table.