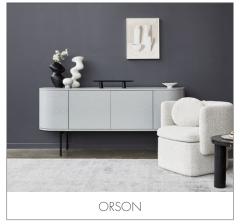

Graceful and balanced, **Orson** exudes quiet sophistication in semi-gloss or matte finishes. Its' entertainment unit, buffet and bedside feature curvaceous profiles elevated on slender legs, creating a sense of flow and lightness.