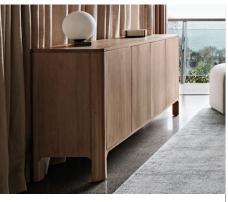

Legacy detailing meets contemporary craftsmanship in **Empire**. A console, bedside, buffet and entertainment unit feature carved rippled-edge detailing, evoking a sense of classicism.

Curvaceous, with a nod to the art deco era, **Artie** offers refined simplicity. Case goods in natural ash, eucalyptus green, and putty invite nature inside, whilst the beauty and fluidity of Picasso marble is showcased in a statement coffee table.