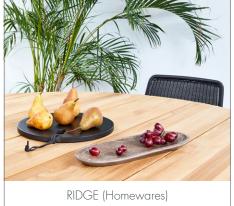

Diverse serving ware in smoked and hazel slate, timber and marble are showcased in **Ridge**.

**Rufus** includes a variety of solid marble objects with raw sophistication including bookends, block tables, vessels and bowls.