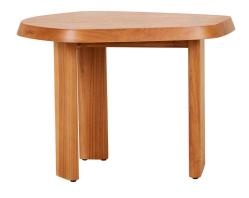

# Trove Pebble Side Table

**Brand:** GlobeWest

Description: The Trove Pebble Side Table in Natural Teak brings a touch of modern sophistication to any room. Featuring an asymmetric design and crafted from solid teak, it provides both style and practicality. Ideal for contemporary interiors, this side table enhances the aesthetic appeal of your living space. Its durable construction ensures lasting elegance.

#### TOP:

Material: Solid Teak Colour: Natural Teak

#### LEG:

Material: Solid Teak Colour: Natural Teak