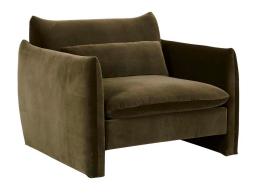

# Sidney Peak Sofa Chair

Brand: GlobeWest

**Description:** Meticulously upholstered in luxurious fabric, the Sidney Peak Sofa Chair has a raised profile and plush cushions. Designed with minimal details for a clean look this sofa chair is the ultimate for style and relaxation.

| RRP          | \$3,105.00           |
|--------------|----------------------|
| PRODUCT CODE | SOF-SID-PEAK1S-CAPV  |
| COLOR        | Caper Velvet         |
| SIZE         | W940 x D970 x H780mm |

## PRODUCT DESCRIPTION

Description: Meticulously upholstered in luxurious fabric, the Sidney Peak Sofa Chair has a raised profile and plush cushions. Designed with minimal details for a clean look this sofa chair is the ultimate for style and relaxation.