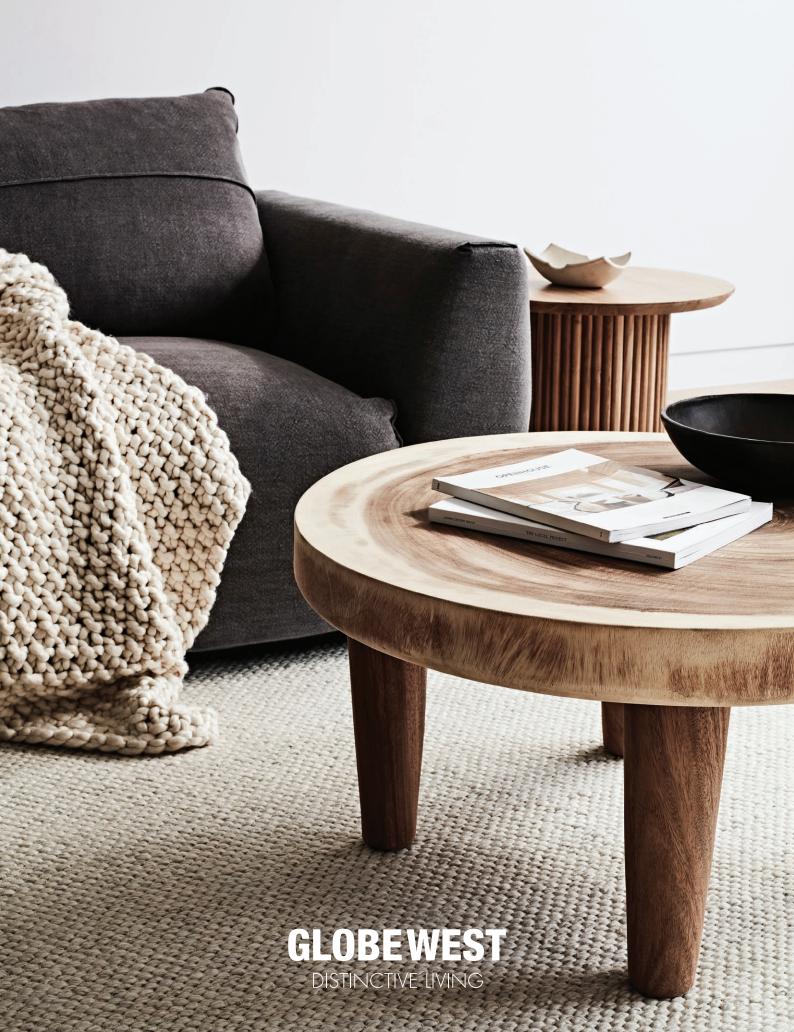

#### LIVING ROOM

Living room rugs help anchor furniture and infuse a space with personality. Large rugs make open spaces feel more intimate by connecting all elements. Aim for a rug that is large enough to fit your furniture with at least 20-30cm of rug visible on all sides, whilst ensuring some of the flooring is still exposed. In compact spaces, opt for a smaller sized rug with furniture arranged partially on top of the rugs' edges.

RUG SIZE: 2.6 x 3.4m or 3 x 4m

RUG SIZE: 2 x 3m or 2.6 x 3.4m

RUG SIZE: 1.6 x 2.3m or 2 x 3m

RUG SIZE: 1.8m or 2.5m dia