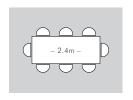

### DINING ROOM

To create a cosy, sophisticated atmosphere, choose a rug that extends out 50-60cm on each end of the dining table to ensure there is room to pull out the chairs. Matching the shape of your rug to the shape of your dining table adds intimacy and balance.

RUG SIZE:

RUG SIZE: 2 x 3m or 2.6 x 3.4m

RUG SIZE: 2.5m dia

RUG SIZE: 1.8m or 2.5m dia