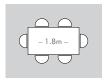

### DINING ROOM

To create a cosy, sophisticated atmosphere, choose a rug that extends out 50-60cm on each end of the dining table to ensure there is room to pull out the chairs. Matching the shape of your rug to the shape of your dining table adds intimacy and balance.

RUG SIZE:

RUG SIZE: 2 x 3m or 2.6 x 3.4m

RUG SIZE: 2.5m dia

RUG SIZE: 1.8m or 2.5m dia