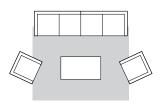

### DINING ROOM

To create a cosy, sophisticated atmosphere, choose a rug that extends out 50-60cm on each end of the dining table to ensure there is room to pull out the chairs. Matching the shape of your rug to the shape of your dining table adds intimacy and balance.

RUG SIZE:

RUG SIZE: 2 x 3m or 2.6 x 3.4m

RUG SIZE: 2.5m dia

RUG SIZE: 1.8m or 2.5m dia