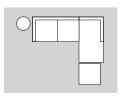

### DINING ROOM

To create a cosy, sophisticated atmosphere, choose a rug that extends out 50-60cm on each end of the dining table to ensure there is room to pull out the chairs. Matching the shape of your rug to the shape of your dining table adds intimacy and balance.

RUG SIZE:

RUG SIZE: 2 x 3m or 2.6 x 3.4m

RUG SIZE: 2.5m dia

RUG SIZE: 1.8m or 2.5m dia