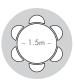

### DINING ROOM

To create a cosy, sophisticated atmosphere, choose a rug that extends out 50-60cm on each end of the dining table to ensure there is room to pull out the chairs. Matching the shape of your rug to the shape of your dining table adds intimacy and balance.

RUG SIZE:

RUG SIZE: 2 x 3m or 2.6 x 3.4m

RUG SIZE: 2.5m dia

RUG SIZE: 1.8m or 2.5m dia