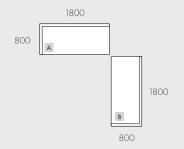

## MODULAR EXAMPLES

All dimensions shown are millimetres.

| KEY | DESCRIPTION        | PRODUCT CODE         | WIDTH | DEPTH | HEIGHT |
|-----|--------------------|----------------------|-------|-------|--------|
| Α   | 2 Seater Left Arm  | SOF-CABA-WEAV-2S-LFT | 1800  | 800   | 800    |
| В   | 2 Seater Right Arm | SOF-CABA-WEAV-2S-RIT | 1800  | 800   | 800    |
| С   | Corner Sofa        | SOF-CABA-WEAV-CNR    | 820   | 800   | 800    |