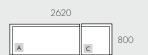

## MODULAR EXAMPLES

All dimensions shown are millimetres.

| KEY | DESCRIPTION        | PRODUCT CODE         | WIDTH | DEPTH | HEIGHT |
|-----|--------------------|----------------------|-------|-------|--------|
| Α   | 2 Seater Left Arm  | SOF-CABA-WEAV-2S-LFT | 1800  | 800   | 800    |
| В   | 2 Seater Right Arm | SOF-CABA-WEAV-2S-RIT | 1800  | 800   | 800    |
| С   | Corner Sofa        | SOF-CABA-WEAV-CNR    | 820   | 800   | 800    |