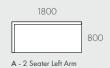

## MODULAR EXAMPLES

All dimensions shown are millimetres.

| KEY | DESCRIPTION        | PRODUCT CODE         | WIDTH | DEPTH | HEIGHT |
|-----|--------------------|----------------------|-------|-------|--------|
| Α   | 2 Seater Left Arm  | SOF-CABA-WEAV-2S-LFT | 1800  | 800   | 800    |
| В   | 2 Seater Right Arm | SOF-CABA-WEAV-2S-RIT | 1800  | 800   | 800    |
| С   | Corner Sofa        | SOF-CABA-WEAV-CNR    | 820   | 800   | 800    |