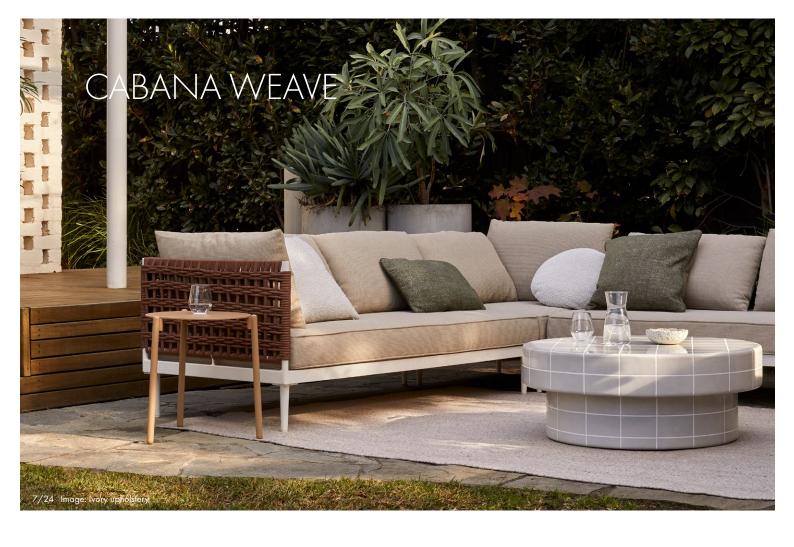

Clean lines and woven tactility invite resort-style relaxation with the Cabana Weave. A chunky woven backrest contrasts with a clean, powder-coated frame, beckoning long days outdoors with cushions crafted from durable fabric.

# CABANA WEAVE