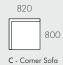

## MODULAR EXAMPLES

All dimensions shown are millimetres.

| KEY | DESCRIPTION        | PRODUCT CODE         | WIDTH | DEPTH | HEIGHT |
|-----|--------------------|----------------------|-------|-------|--------|
| Α   | 2 Seater Left Arm  | SOF-CABA-WEAV-2S-LFT | 1800  | 800   | 800    |
| В   | 2 Seater Right Arm | SOF-CABA-WEAV-2S-RIT | 1800  | 800   | 800    |
| С   | Corner Sofa        | SOF-CABA-WEAV-CNR    | 820   | 800   | 800    |