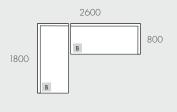

## MODULAR EXAMPLES

All dimensions shown are millimetres.

| KEY | DESCRIPTION        | PRODUCT CODE         | WIDTH | DEPTH | HEIGHT |
|-----|--------------------|----------------------|-------|-------|--------|
| Α   | 2 Seater Left Arm  | SOF-CABA-WEAV-2S-LFT | 1800  | 800   | 800    |
| В   | 2 Seater Right Arm | SOF-CABA-WEAV-2S-RIT | 1800  | 800   | 800    |
| С   | Corner Sofa        | SOF-CABA-WEAV-CNR    | 820   | 800   | 800    |