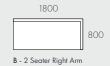

## MODULAR EXAMPLES

All dimensions shown are millimetres.

| KEY | DESCRIPTION        | PRODUCT CODE         | WIDTH | DEPTH | HEIGHT |
|-----|--------------------|----------------------|-------|-------|--------|
| Α   | 2 Seater Left Arm  | SOF-CABA-WEAV-2S-LFT | 1800  | 800   | 800    |
| В   | 2 Seater Right Arm | SOF-CABA-WEAV-2S-RIT | 1800  | 800   | 800    |
| С   | Corner Sofa        | SOF-CABA-WEAV-CNR    | 820   | 800   | 800    |