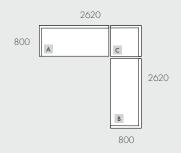

## MODULAR EXAMPLES

All dimensions shown are millimetres.

| KEY | DESCRIPTION        | PRODUCT CODE         | WIDTH | DEPTH | HEIGHT |
|-----|--------------------|----------------------|-------|-------|--------|
| Α   | 2 Seater Left Arm  | SOF-CABA-WEAV-2S-LFT | 1800  | 800   | 800    |
| В   | 2 Seater Right Arm | SOF-CABA-WEAV-2S-RIT | 1800  | 800   | 800    |
| С   | Corner Sofa        | SOF-CABA-WEAV-CNR    | 820   | 800   | 800    |