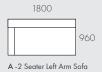

#### **MODULAR EXAMPLES**

All dimensions shown are millimetres.

| KEY | DESCRIPTION             | PRODUCT CODE     | WIDTH | DEPTH | HEIGHT |
|-----|-------------------------|------------------|-------|-------|--------|
| Α   | 2 Seater Left Arm Sofa  | SOF-WILO-2S-LFT  | 1800  | 960   | 850    |
| В   | 2 Seater Right Arm Sofa | SOF-WILO-2S-RIT  | 1800  | 960   | 850    |
| С   | Centre Sofa             | SOF-WILO-CTR     | 960   | 960   | 850    |
| D   | Left Chaise Sofa        | SOF-WILO-LFT-CHS | 960   | 1180  | 850    |
| Е   | Right Chaise Sofa       | SOF-WILO-RIT-CHS | 960   | 1180  | 850    |