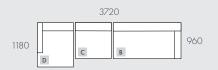

#### **MODULAR EXAMPLES**

All dimensions shown are millimetres.

| KEY | DESCRIPTION             | PRODUCT CODE     | WIDTH | DEPTH | HEIGHT |
|-----|-------------------------|------------------|-------|-------|--------|
| Α   | 2 Seater Left Arm Sofa  | SOF-WILO-2S-LFT  | 1800  | 960   | 850    |
| В   | 2 Seater Right Arm Sofa | SOF-WILO-2S-RIT  | 1800  | 960   | 850    |
| С   | Centre Sofa             | SOF-WILO-CTR     | 960   | 960   | 850    |
| D   | Left Chaise Sofa        | SOF-WILO-LFT-CHS | 960   | 1180  | 850    |
| Е   | Right Chaise Sofa       | SOF-WILO-RIT-CHS | 960   | 1180  | 850    |