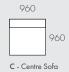

#### **MODULAR EXAMPLES**

All dimensions shown are millimetres.

| KEY | DESCRIPTION             | PRODUCT CODE     | WIDTH | DEPTH | HEIGHT |
|-----|-------------------------|------------------|-------|-------|--------|
| Α   | 2 Seater Left Arm Sofa  | SOF-WILO-2S-LFT  | 1800  | 960   | 850    |
| В   | 2 Seater Right Arm Sofa | SOF-WILO-2S-RIT  | 1800  | 960   | 850    |
| С   | Centre Sofa             | SOF-WILO-CTR     | 960   | 960   | 850    |
| D   | Left Chaise Sofa        | SOF-WILO-LFT-CHS | 960   | 1180  | 850    |
| Е   | Right Chaise Sofa       | SOF-WILO-RIT-CHS | 960   | 1180  | 850    |