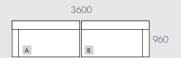

#### **MODULAR EXAMPLES**

All dimensions shown are millimetres.

| KEY | DESCRIPTION             | PRODUCT CODE     | WIDTH | DEPTH | HEIGHT |
|-----|-------------------------|------------------|-------|-------|--------|
| Α   | 2 Seater Left Arm Sofa  | SOF-WILO-2S-LFT  | 1800  | 960   | 850    |
| В   | 2 Seater Right Arm Sofa | SOF-WILO-2S-RIT  | 1800  | 960   | 850    |
| С   | Centre Sofa             | SOF-WILO-CTR     | 960   | 960   | 850    |
| D   | Left Chaise Sofa        | SOF-WILO-LFT-CHS | 960   | 1180  | 850    |
| Е   | Right Chaise Sofa       | SOF-WILO-RIT-CHS | 960   | 1180  | 850    |