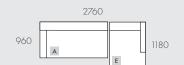

#### **MODULAR EXAMPLES**

All dimensions shown are millimetres.

| KEY | DESCRIPTION             | PRODUCT CODE     | WIDTH | DEPTH | HEIGHT |
|-----|-------------------------|------------------|-------|-------|--------|
| Α   | 2 Seater Left Arm Sofa  | SOF-WILO-2S-LFT  | 1800  | 960   | 850    |
| В   | 2 Seater Right Arm Sofa | SOF-WILO-2S-RIT  | 1800  | 960   | 850    |
| С   | Centre Sofa             | SOF-WILO-CTR     | 960   | 960   | 850    |
| D   | Left Chaise Sofa        | SOF-WILO-LFT-CHS | 960   | 1180  | 850    |
| Е   | Right Chaise Sofa       | SOF-WILO-RIT-CHS | 960   | 1180  | 850    |