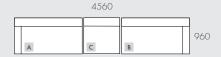

#### **MODULAR EXAMPLES**

All dimensions shown are millimetres.

| KEY | DESCRIPTION             | PRODUCT CODE     | WIDTH | DEPTH | HEIGHT |
|-----|-------------------------|------------------|-------|-------|--------|
| Α   | 2 Seater Left Arm Sofa  | SOF-WILO-2S-LFT  | 1800  | 960   | 850    |
| В   | 2 Seater Right Arm Sofa | SOF-WILO-2S-RIT  | 1800  | 960   | 850    |
| С   | Centre Sofa             | SOF-WILO-CTR     | 960   | 960   | 850    |
| D   | Left Chaise Sofa        | SOF-WILO-LFT-CHS | 960   | 1180  | 850    |
| Е   | Right Chaise Sofa       | SOF-WILO-RIT-CHS | 960   | 1180  | 850    |