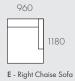

#### **MODULAR EXAMPLES**

All dimensions shown are millimetres.

| KEY | DESCRIPTION             | PRODUCT CODE     | WIDTH | DEPTH | HEIGHT |
|-----|-------------------------|------------------|-------|-------|--------|
| Α   | 2 Seater Left Arm Sofa  | SOF-WILO-2S-LFT  | 1800  | 960   | 850    |
| В   | 2 Seater Right Arm Sofa | SOF-WILO-2S-RIT  | 1800  | 960   | 850    |
| С   | Centre Sofa             | SOF-WILO-CTR     | 960   | 960   | 850    |
| D   | Left Chaise Sofa        | SOF-WILO-LFT-CHS | 960   | 1180  | 850    |
| Е   | Right Chaise Sofa       | SOF-WILO-RIT-CHS | 960   | 1180  | 850    |