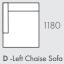

#### **MODULAR EXAMPLES**

All dimensions shown are millimetres.

| KEY | DESCRIPTION             | PRODUCT CODE     | WIDTH | DEPTH | HEIGHT |
|-----|-------------------------|------------------|-------|-------|--------|
| Α   | 2 Seater Left Arm Sofa  | SOF-WILO-2S-LFT  | 1800  | 960   | 850    |
| В   | 2 Seater Right Arm Sofa | SOF-WILO-2S-RIT  | 1800  | 960   | 850    |
| С   | Centre Sofa             | SOF-WILO-CTR     | 960   | 960   | 850    |
| D   | Left Chaise Sofa        | SOF-WILO-LFT-CHS | 960   | 1180  | 850    |
| Е   | Right Chaise Sofa       | SOF-WILO-RIT-CHS | 960   | 1180  | 850    |