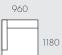

#### **MODULAR EXAMPLES**

All dimensions shown are millimetres.

| KEY | DESCRIPTION             | PRODUCT CODE     | WIDTH | DEPTH | HEIGHT |
|-----|-------------------------|------------------|-------|-------|--------|
| Α   | 2 Seater Left Arm Sofa  | SOF-WILO-2S-LFT  | 1800  | 960   | 850    |
| В   | 2 Seater Right Arm Sofa | SOF-WILO-2S-RIT  | 1800  | 960   | 850    |
| С   | Centre Sofa             | SOF-WILO-CTR     | 960   | 960   | 850    |
| D   | Left Chaise Sofa        | SOF-WILO-LFT-CHS | 960   | 1180  | 850    |
| Е   | Right Chaise Sofa       | SOF-WILO-RIT-CHS | 960   | 1180  | 850    |