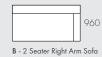

#### **MODULAR EXAMPLES**

All dimensions shown are millimetres.

| KEY | DESCRIPTION             | PRODUCT CODE     | WIDTH | DEPTH | HEIGHT |
|-----|-------------------------|------------------|-------|-------|--------|
| Α   | 2 Seater Left Arm Sofa  | SOF-WILO-2S-LFT  | 1800  | 960   | 850    |
| В   | 2 Seater Right Arm Sofa | SOF-WILO-2S-RIT  | 1800  | 960   | 850    |
| С   | Centre Sofa             | SOF-WILO-CTR     | 960   | 960   | 850    |
| D   | Left Chaise Sofa        | SOF-WILO-LFT-CHS | 960   | 1180  | 850    |
| Е   | Right Chaise Sofa       | SOF-WILO-RIT-CHS | 960   | 1180  | 850    |