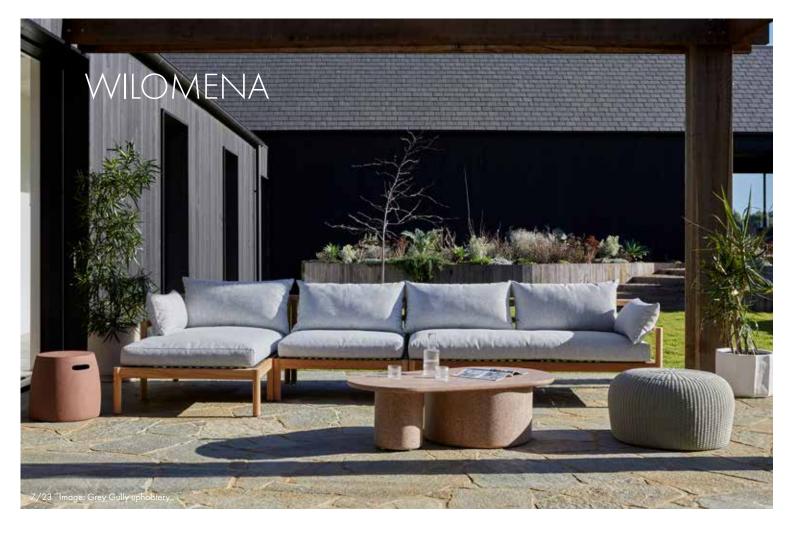

Casual style and indoor comfort. The Wilomena is designed for year round entertaining, with a weather resistant teak frame and sunproof cushions.

| UPHOLSTERY       |                                       | FRAME        |
|------------------|---------------------------------------|--------------|
| COLOUR MATERIALS |                                       | COLOUR       |
| Grey Gully       | Sunproof Outdoor Fabric (100% Olefin) | Natural Teak |

# WILOMENA