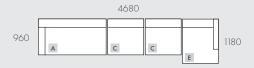

#### **MODULAR EXAMPLES**

All dimensions shown are millimetres.

| KEY | DESCRIPTION             | PRODUCT CODE     | WIDTH | DEPTH | HEIGHT |
|-----|-------------------------|------------------|-------|-------|--------|
| Α   | 2 Seater Left Arm Sofa  | SOF-WILO-2S-LFT  | 1800  | 960   | 850    |
| В   | 2 Seater Right Arm Sofa | SOF-WILO-2S-RIT  | 1800  | 960   | 850    |
| С   | Centre Sofa             | SOF-WILO-CTR     | 960   | 960   | 850    |
| D   | Left Chaise Sofa        | SOF-WILO-LFT-CHS | 960   | 1180  | 850    |
| Е   | Right Chaise Sofa       | SOF-WILO-RIT-CHS | 960   | 1180  | 850    |