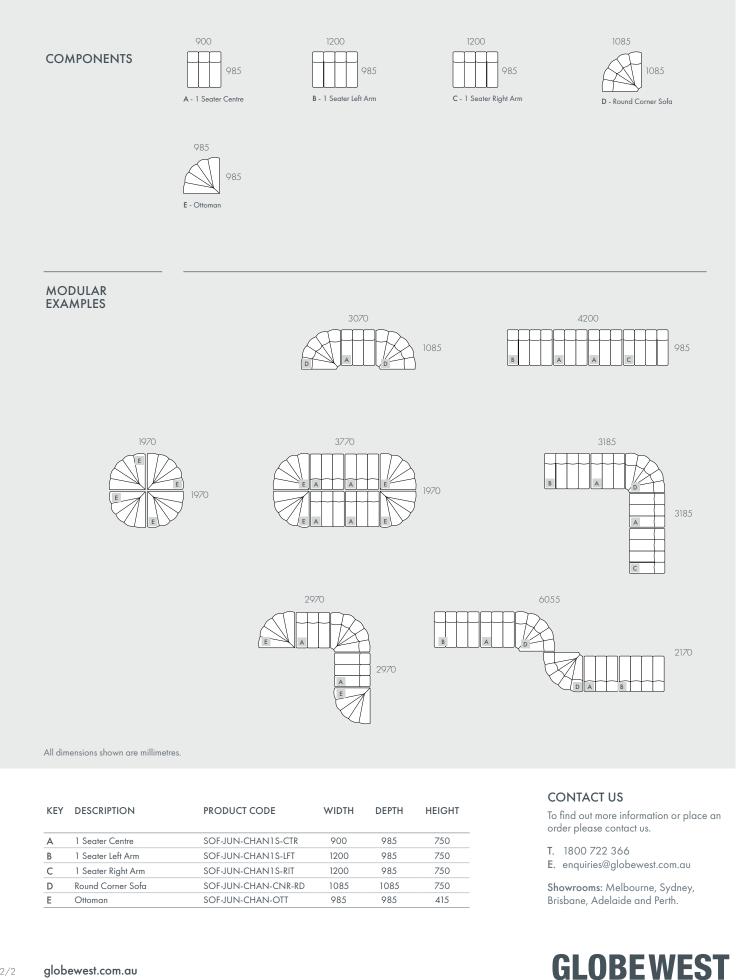

## NOTES

Modulars are ordered as separate units available in left (LFT) or right (RIT) facing orientation. As you stand in front of the sofa the arm will be in either the left of right side of the modular component. Please refer to website for care instructions.

## JUNO CHANNEL