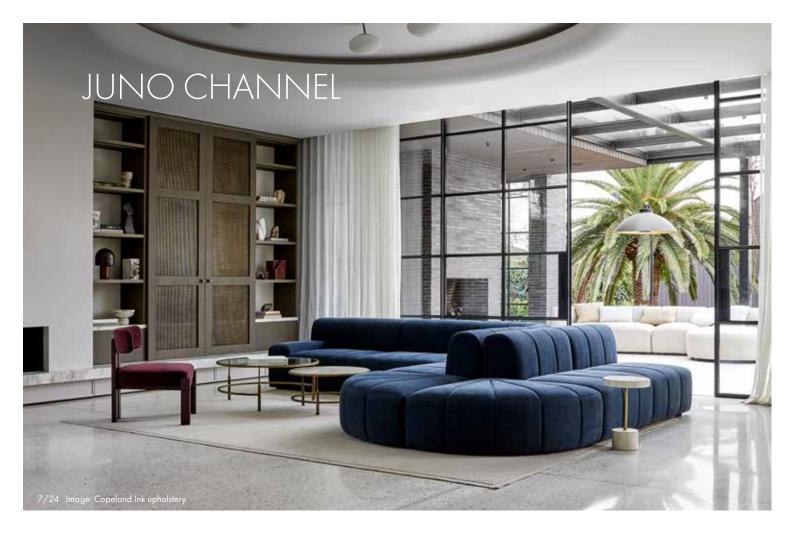

Refreshingly substantial and sophisticated, the Juno Channel has a bold silhouette with a distinct art deco flair. Available in four luxurious fabrics or our select range of custom fabrics.

| MATERIALS                  |                                                    |
|----------------------------|----------------------------------------------------|
| 100% Polyester             |                                                    |
| 100% Polyester             |                                                    |
| 100% Polyester             |                                                    |
| 54% Polyester, 46% Acrylic |                                                    |
|                            | 100% Polyester<br>100% Polyester<br>100% Polyester |

## JUNO CHANNEL