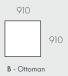

#### MODULAR EXAMPLES

All dimensions shown are millimetres.

| KEY | DESCRIPTION     | PRODUCT CODE       | WIDTH | DEPTH | HEIGHT |
|-----|-----------------|--------------------|-------|-------|--------|
| Α   | Corner          | SOF-HUGO-MAR-CNR   | 990   | 990   | 825    |
| В   | Ottoman         | SOF-HUGO-MAR-OTT   | 910   | 910   | 400    |
| С   | 1 Seater Centre | SOF-HUGO-MAR1S-CTR | 970   | 990   | 825    |