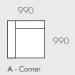

#### MODULAR EXAMPLES

All dimensions shown are millimetres.

| KEY | DESCRIPTION     | PRODUCT CODE       | WIDTH | DEPTH | HEIGHT |
|-----|-----------------|--------------------|-------|-------|--------|
| Α   | Corner          | SOF-HUGO-MAR-CNR   | 990   | 990   | 825    |
| В   | Ottoman         | SOF-HUGO-MAR-OTT   | 910   | 910   | 400    |
| С   | 1 Seater Centre | SOF-HUGO-MAR1S-CTR | 970   | 990   | 825    |