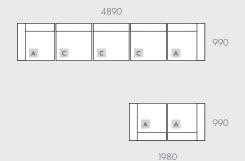

#### MODULAR EXAMPLES

All dimensions shown are millimetres.

| KEY | DESCRIPTION     | PRODUCT CODE       | WIDTH | DEPTH | HEIGHT |
|-----|-----------------|--------------------|-------|-------|--------|
| Α   | Corner          | SOF-HUGO-MAR-CNR   | 990   | 990   | 825    |
| В   | Ottoman         | SOF-HUGO-MAR-OTT   | 910   | 910   | 400    |
| С   | 1 Seater Centre | SOF-HUGO-MAR1S-CTR | 970   | 990   | 825    |