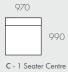

#### MODULAR EXAMPLES

All dimensions shown are millimetres.

| KEY | DESCRIPTION     | PRODUCT CODE       | WIDTH | DEPTH | HEIGHT |
|-----|-----------------|--------------------|-------|-------|--------|
| Α   | Corner          | SOF-HUGO-MAR-CNR   | 990   | 990   | 825    |
| В   | Ottoman         | SOF-HUGO-MAR-OTT   | 910   | 910   | 400    |
| С   | 1 Seater Centre | SOF-HUGO-MAR1S-CTR | 970   | 990   | 825    |