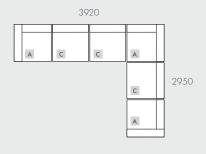

#### MODULAR EXAMPLES

All dimensions shown are millimetres.

| KEY | DESCRIPTION     | PRODUCT CODE       | WIDTH | DEPTH | HEIGHT |
|-----|-----------------|--------------------|-------|-------|--------|
| Α   | Corner          | SOF-HUGO-MAR-CNR   | 990   | 990   | 825    |
| В   | Ottoman         | SOF-HUGO-MAR-OTT   | 910   | 910   | 400    |
| С   | 1 Seater Centre | SOF-HUGO-MAR1S-CTR | 970   | 990   | 825    |