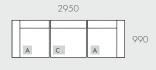

#### MODULAR EXAMPLES

All dimensions shown are millimetres.

| KEY | DESCRIPTION     | PRODUCT CODE       | WIDTH | DEPTH | HEIGHT |
|-----|-----------------|--------------------|-------|-------|--------|
| Α   | Corner          | SOF-HUGO-MAR-CNR   | 990   | 990   | 825    |
| В   | Ottoman         | SOF-HUGO-MAR-OTT   | 910   | 910   | 400    |
| С   | 1 Seater Centre | SOF-HUGO-MAR1S-CTR | 970   | 990   | 825    |