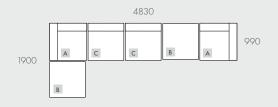

#### MODULAR EXAMPLES

All dimensions shown are millimetres.

| KEY | DESCRIPTION     | PRODUCT CODE       | WIDTH | DEPTH | HEIGHT |
|-----|-----------------|--------------------|-------|-------|--------|
| Α   | Corner          | SOF-HUGO-MAR-CNR   | 990   | 990   | 825    |
| В   | Ottoman         | SOF-HUGO-MAR-OTT   | 910   | 910   | 400    |
| С   | 1 Seater Centre | SOF-HUGO-MAR1S-CTR | 970   | 990   | 825    |