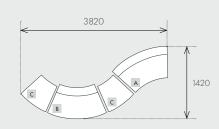

### **COMPONENTS**

1570 920

A - Felix Orbit 2S Arc Sofa

B - Felix Orbit 2S Curve Sofa

### MODULAR OPTIONS

All dimensions shown are millimetres.

| KEY | DESCRIPTION         | PRODUCT CODE        | WIDTH | DEPTH | HEIGHT | CUSHION CONFIG.   |
|-----|---------------------|---------------------|-------|-------|--------|-------------------|
| Α   | 2 Seater Arc Sofa   | SOF-FEL-ORB2S-ARC   | 1600  | 930   | 730    | 1 x 55x55 Scatter |
| В   | 2 Seater Curve Sofa | SOF-FEL-ORB2S-CRV   | 1540  | 920   | 730    | 1 x 55x55 Scatter |
| С   | Wedge Ottoman       | SOF-FEL-ORB-WDG-OTT | 800   | 760   | 420    | N/A               |
| D   | Side Table          | SOF-FEL-ORB-SIDE    | 400   | 760   | 420    | N/A               |