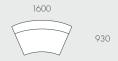

### **COMPONENTS**

1570 920

A - Felix Orbit 2S Arc Sofa

B - Felix Orbit 2S Curve Sofa

### MODULAR OPTIONS

All dimensions shown are millimetres.

| KEY | DESCRIPTION         | PRODUCT CODE        | WIDTH | DEPTH | HEIGHT | CUSHION CONFIG.   |
|-----|---------------------|---------------------|-------|-------|--------|-------------------|
| Α   | 2 Seater Arc Sofa   | SOF-FEL-ORB2S-ARC   | 1600  | 930   | 730    | 1 x 55x55 Scatter |
| В   | 2 Seater Curve Sofa | SOF-FEL-ORB2S-CRV   | 1540  | 920   | 730    | 1 x 55x55 Scatter |
| С   | Wedge Ottoman       | SOF-FEL-ORB-WDG-OTT | 800   | 760   | 420    | N/A               |
| D   | Side Table          | SOF-FEL-ORB-SIDE    | 400   | 760   | 420    | N/A               |