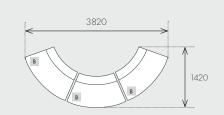

### **COMPONENTS**

1570 920

A - Felix Orbit 2S Arc Sofa

B - Felix Orbit 2S Curve Sofa