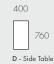

### MODULAR OPTIONS

All dimensions shown are millimetres.

| KEY | DESCRIPTION         | PRODUCT CODE        | WIDTH | DEPTH | HEIGHT | CUSHION CONFIG.   |
|-----|---------------------|---------------------|-------|-------|--------|-------------------|
| Α   | 2 Seater Arc Sofa   | SOF-FEL-ORB2S-ARC   | 1600  | 930   | 730    | 1 x 55x55 Scatter |
| В   | 2 Seater Curve Sofa | SOF-FEL-ORB2S-CRV   | 1540  | 920   | 730    | 1 x 55x55 Scatter |
| С   | Wedge Ottoman       | SOF-FEL-ORB-WDG-OTT | 800   | 760   | 420    | N/A               |
| D   | Side Table          | SOF-FEL-ORB-SIDE    | 400   | 760   | 420    | N/A               |