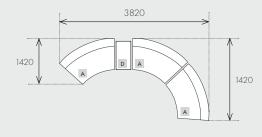

### **COMPONENTS**

1570 920

A - Felix Orbit 2S Arc Sofa

B - Felix Orbit 2S Curve Sofa

### MODULAR OPTIONS

All dimensions shown are millimetres.

| KEY | DESCRIPTION         | PRODUCT CODE        | WIDTH | DEPTH | HEIGHT | CUSHION CONFIG.   |
|-----|---------------------|---------------------|-------|-------|--------|-------------------|
| Α   | 2 Seater Arc Sofa   | SOF-FEL-ORB2S-ARC   | 1600  | 930   | 730    | 1 x 55x55 Scatter |
| В   | 2 Seater Curve Sofa | SOF-FEL-ORB2S-CRV   | 1540  | 920   | 730    | 1 x 55x55 Scatter |
| С   | Wedge Ottoman       | SOF-FEL-ORB-WDG-OTT | 800   | 760   | 420    | N/A               |
| D   | Side Table          | SOF-FEL-ORB-SIDE    | 400   | 760   | 420    | N/A               |