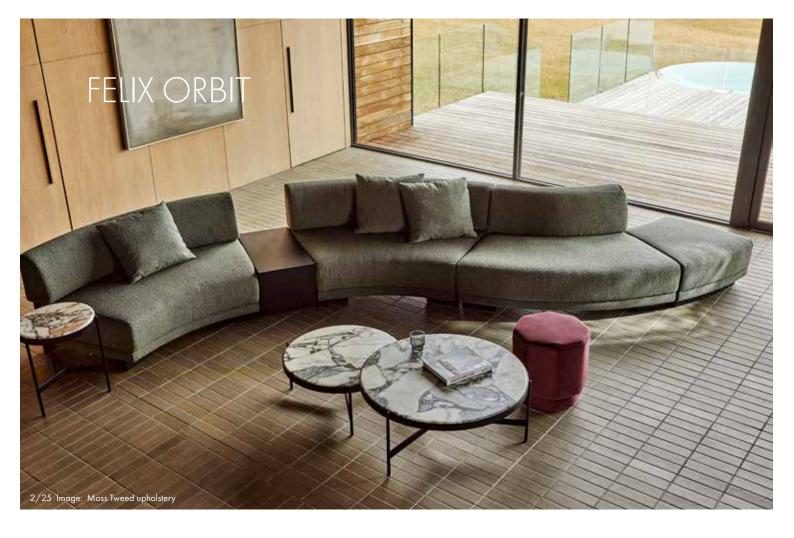

Bringing versatility and modern appeal, the Felix Orbit offers a sleek design with a black sectional side table that can be positioned to suit your preferred configuration. Available in three modular components in Moss Tweed or Ore Speckle colourways.

# FELIX ORBIT