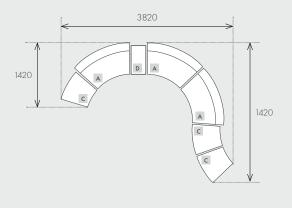

### **COMPONENTS**

1570 920

A - Felix Orbit 2S Arc Sofa

B - Felix Orbit 2S Curve Sofa

### MODULAR OPTIONS

All dimensions shown are millimetres.

| KEY | DESCRIPTION         | PRODUCT CODE        | WIDTH | DEPTH | HEIGHT | CUSHION CONFIG.   |
|-----|---------------------|---------------------|-------|-------|--------|-------------------|
| Α   | 2 Seater Arc Sofa   | SOF-FEL-ORB2S-ARC   | 1600  | 930   | 730    | 1 x 55x55 Scatter |
| В   | 2 Seater Curve Sofa | SOF-FEL-ORB2S-CRV   | 1540  | 920   | 730    | 1 x 55x55 Scatter |
| С   | Wedge Ottoman       | SOF-FEL-ORB-WDG-OTT | 800   | 760   | 420    | N/A               |
| D   | Side Table          | SOF-FEL-ORB-SIDE    | 400   | 760   | 420    | N/A               |