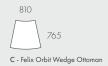

### MODULAR OPTIONS

All dimensions shown are millimetres.

| KEY | DESCRIPTION         | PRODUCT CODE        | WIDTH | DEPTH | HEIGHT | CUSHION CONFIG.   |
|-----|---------------------|---------------------|-------|-------|--------|-------------------|
| Α   | 2 Seater Arc Sofa   | SOF-FEL-ORB2S-ARC   | 1600  | 930   | 730    | 1 x 55x55 Scatter |
| В   | 2 Seater Curve Sofa | SOF-FEL-ORB2S-CRV   | 1540  | 920   | 730    | 1 x 55x55 Scatter |
| С   | Wedge Ottoman       | SOF-FEL-ORB-WDG-OTT | 800   | 760   | 420    | N/A               |
| D   | Side Table          | SOF-FEL-ORB-SIDE    | 400   | 760   | 420    | N/A               |