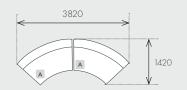

### **COMPONENTS**

1570 920

A - Felix Orbit 2S Arc Sofa

B - Felix Orbit 2S Curve Sofa