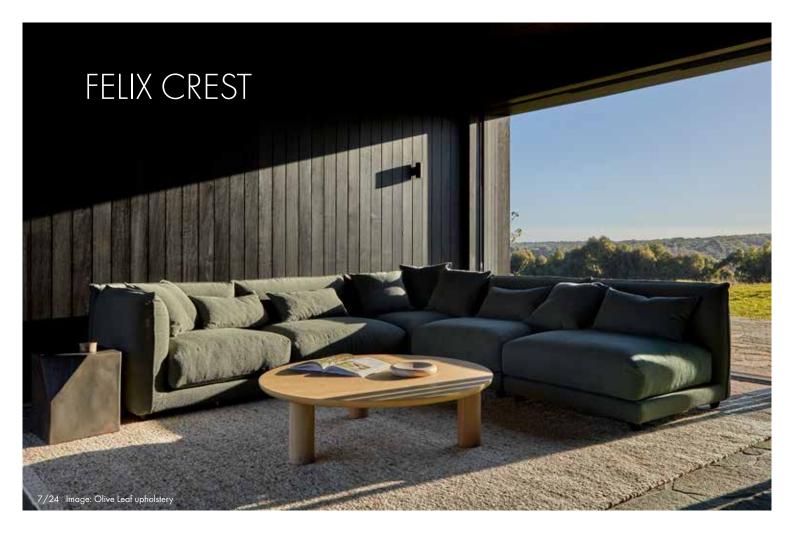

# FELIX CREST

Pairing tailored upholstery with a streamlined, low-profile silhouette, the Felix Crest offers sleek, functional and supportive relaxation.

| UPHOLSTERY<br>COLOUR | MATERIALS      | LEG<br>COLOUR |
|----------------------|----------------|---------------|
| Auburn Weave         | 100% Polyester | Black         |
| Cloud Speckle        | 100% Polyester | Black         |
| Olive Leaf           | 100% Polyester | Black         |