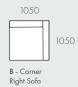

## COMPONENTS

MODULAR EXAMPLES

All dimensions shown are millimetres.

| KEY | DESCRIPTION       | PRODUCT CODE         | WIDTH | DEPTH | HEIGHT |
|-----|-------------------|----------------------|-------|-------|--------|
| Α   | 1 Seater Centre   | SOF-FEL-CRES1S-CTR   | 1000  | 1050  | 760    |
| В   | Corner Left Sofa  | SOF-FEL-CRES-LFT-CNR | 1050  | 1050  | 760    |
| С   | Corner Right Sofa | SOF-FEL-CRES-RIT-CNR | 1050  | 1050  | 760    |
| D   | Ottoman           | SOF-FEL-CRES-OTT     | 800   | 1000  | 400    |