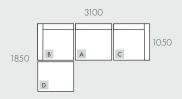

## COMPONENTS

MODULAR EXAMPLES

All dimensions shown are millimetres.

| KEY | DESCRIPTION       | PRODUCT CODE         | WIDTH | DEPTH | HEIGHT |
|-----|-------------------|----------------------|-------|-------|--------|
| Α   | 1 Seater Centre   | SOF-FEL-CRES1S-CTR   | 1000  | 1050  | 760    |
| В   | Corner Left Sofa  | SOF-FEL-CRES-LFT-CNR | 1050  | 1050  | 760    |
| С   | Corner Right Sofa | SOF-FEL-CRES-RIT-CNR | 1050  | 1050  | 760    |
| D   | Ottoman           | SOF-FEL-CRES-OTT     | 800   | 1000  | 400    |