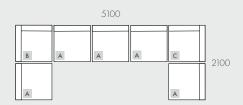

## COMPONENTS

MODULAR EXAMPLES

All dimensions shown are millimetres.

| KEY | DESCRIPTION       | PRODUCT CODE         | WIDTH | DEPTH | HEIGHT |
|-----|-------------------|----------------------|-------|-------|--------|
| Α   | 1 Seater Centre   | SOF-FEL-CRES1S-CTR   | 1000  | 1050  | 760    |
| В   | Corner Left Sofa  | SOF-FEL-CRES-LFT-CNR | 1050  | 1050  | 760    |
| С   | Corner Right Sofa | SOF-FEL-CRES-RIT-CNR | 1050  | 1050  | 760    |
| D   | Ottoman           | SOF-FEL-CRES-OTT     | 800   | 1000  | 400    |