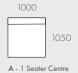

## COMPONENTS

MODULAR EXAMPLES

All dimensions shown are millimetres.

| KEY | DESCRIPTION       | PRODUCT CODE         | WIDTH | DEPTH | HEIGHT |
|-----|-------------------|----------------------|-------|-------|--------|
| Α   | 1 Seater Centre   | SOF-FEL-CRES1S-CTR   | 1000  | 1050  | 760    |
| В   | Corner Left Sofa  | SOF-FEL-CRES-LFT-CNR | 1050  | 1050  | 760    |
| С   | Corner Right Sofa | SOF-FEL-CRES-RIT-CNR | 1050  | 1050  | 760    |
| D   | Ottoman           | SOF-FEL-CRES-OTT     | 800   | 1000  | 400    |