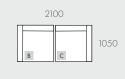

## COMPONENTS

MODULAR EXAMPLES

All dimensions shown are millimetres.

| KEY | DESCRIPTION       | PRODUCT CODE         | WIDTH | DEPTH | HEIGHT |
|-----|-------------------|----------------------|-------|-------|--------|
| Α   | 1 Seater Centre   | SOF-FEL-CRES1S-CTR   | 1000  | 1050  | 760    |
| В   | Corner Left Sofa  | SOF-FEL-CRES-LFT-CNR | 1050  | 1050  | 760    |
| С   | Corner Right Sofa | SOF-FEL-CRES-RIT-CNR | 1050  | 1050  | 760    |
| D   | Ottoman           | SOF-FEL-CRES-OTT     | 800   | 1000  | 400    |