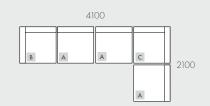

## COMPONENTS

MODULAR EXAMPLES

All dimensions shown are millimetres.

| KEY | DESCRIPTION       | PRODUCT CODE         | WIDTH | DEPTH | HEIGHT |
|-----|-------------------|----------------------|-------|-------|--------|
| Α   | 1 Seater Centre   | SOF-FEL-CRES1S-CTR   | 1000  | 1050  | 760    |
| В   | Corner Left Sofa  | SOF-FEL-CRES-LFT-CNR | 1050  | 1050  | 760    |
| С   | Corner Right Sofa | SOF-FEL-CRES-RIT-CNR | 1050  | 1050  | 760    |
| D   | Ottoman           | SOF-FEL-CRES-OTT     | 800   | 1000  | 400    |