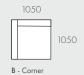

## COMPONENTS

MODULAR EXAMPLES

All dimensions shown are millimetres.

| KEY | DESCRIPTION       | PRODUCT CODE         | WIDTH | DEPTH | HEIGHT |
|-----|-------------------|----------------------|-------|-------|--------|
| Α   | 1 Seater Centre   | SOF-FEL-CRES1S-CTR   | 1000  | 1050  | 760    |
| В   | Corner Left Sofa  | SOF-FEL-CRES-LFT-CNR | 1050  | 1050  | 760    |
| С   | Corner Right Sofa | SOF-FEL-CRES-RIT-CNR | 1050  | 1050  | 760    |
| D   | Ottoman           | SOF-FEL-CRES-OTT     | 800   | 1000  | 400    |