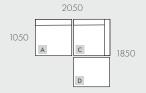

## COMPONENTS

MODULAR EXAMPLES

All dimensions shown are millimetres.

| KEY | DESCRIPTION       | PRODUCT CODE         | WIDTH | DEPTH | HEIGHT |
|-----|-------------------|----------------------|-------|-------|--------|
| Α   | 1 Seater Centre   | SOF-FEL-CRES1S-CTR   | 1000  | 1050  | 760    |
| В   | Corner Left Sofa  | SOF-FEL-CRES-LFT-CNR | 1050  | 1050  | 760    |
| С   | Corner Right Sofa | SOF-FEL-CRES-RIT-CNR | 1050  | 1050  | 760    |
| D   | Ottoman           | SOF-FEL-CRES-OTT     | 800   | 1000  | 400    |