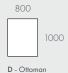

## COMPONENTS

MODULAR EXAMPLES

All dimensions shown are millimetres.

| KEY | DESCRIPTION       | PRODUCT CODE         | WIDTH | DEPTH | HEIGHT |
|-----|-------------------|----------------------|-------|-------|--------|
| Α   | 1 Seater Centre   | SOF-FEL-CRES1S-CTR   | 1000  | 1050  | 760    |
| В   | Corner Left Sofa  | SOF-FEL-CRES-LFT-CNR | 1050  | 1050  | 760    |
| С   | Corner Right Sofa | SOF-FEL-CRES-RIT-CNR | 1050  | 1050  | 760    |
| D   | Ottoman           | SOF-FEL-CRES-OTT     | 800   | 1000  | 400    |