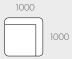

# MODULAR EXAMPLES

All dimensions shown are millimetres.

| KEY | DESCRIPTION     | PRODUCT CODE       | WIDTH | DEPTH | HEIGHT |
|-----|-----------------|--------------------|-------|-------|--------|
| Α   | 1 Seater Centre | SOF-AIR-SLIP1S-CTR | 1000  | 1000  | 810    |
| В   | Corner Sofa     | SOF-AIR-SLIP1S-CNR | 1000  | 1000  | 810    |