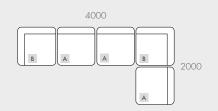

### COMPONENTS

A - 1 Seater Centre

B - Corner Sofa

# MODULAR EXAMPLES

All dimensions shown are millimetres.

| KEY | DESCRIPTION     | PRODUCT CODE       | WIDTH | DEPTH | HEIGHT |
|-----|-----------------|--------------------|-------|-------|--------|
| Α   | 1 Seater Centre | SOF-AIR-SLIP1S-CTR | 1000  | 1000  | 810    |
| В   | Corner Sofa     | SOF-AIR-SLIP1S-CNR | 1000  | 1000  | 810    |