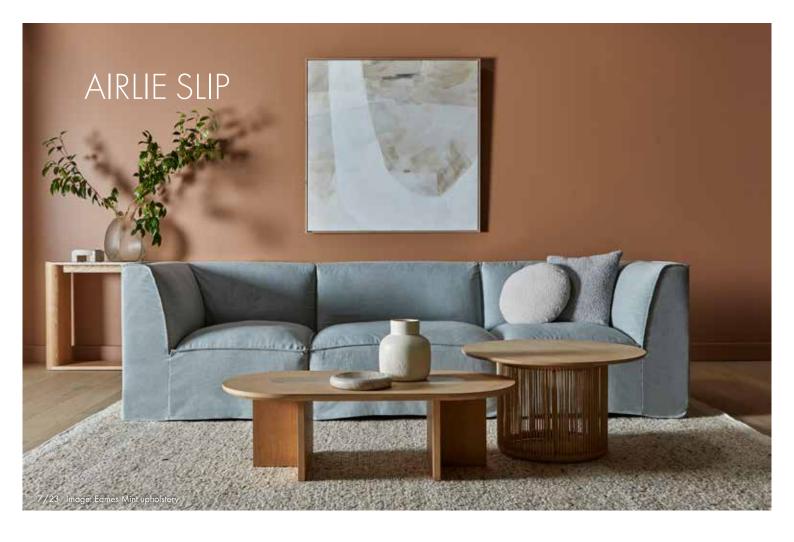

# AIRLIE SLIP

Sink into the Airlie slip. A Warwick upholstery slipcover with reverse seam detailing creates a casual and versatile appeal.

| UPHOLSTERY<br>COLOUR | MATERIALS                                                 |
|----------------------|-----------------------------------------------------------|
| Eames Parchment      | 54% Polyester, 25% Rayon, 10% Linen, 10% Cotton, 1% Nylon |
| Eames Mint           | 54% Polyester, 25% Rayon, 10% Linen, 10% Cotton, 1% Nylon |