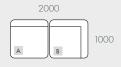

### COMPONENTS

A - 1 Seater Centre

B - Corner Sofa

# MODULAR EXAMPLES

All dimensions shown are millimetres.

| KEY | DESCRIPTION     | PRODUCT CODE       | WIDTH | DEPTH | HEIGHT |
|-----|-----------------|--------------------|-------|-------|--------|
| Α   | 1 Seater Centre | SOF-AIR-SLIP1S-CTR | 1000  | 1000  | 810    |
| В   | Corner Sofa     | SOF-AIR-SLIP1S-CNR | 1000  | 1000  | 810    |