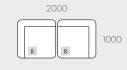

### COMPONENTS

A - 1 Seater Centre

B - Corner Sofa

# MODULAR EXAMPLES

All dimensions shown are millimetres.

| KEY | DESCRIPTION     | PRODUCT CODE       | WIDTH | DEPTH | HEIGHT |
|-----|-----------------|--------------------|-------|-------|--------|
| Α   | 1 Seater Centre | SOF-AIR-SLIP1S-CTR | 1000  | 1000  | 810    |
| В   | Corner Sofa     | SOF-AIR-SLIP1S-CNR | 1000  | 1000  | 810    |