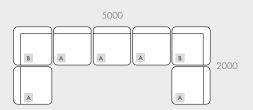

### COMPONENTS

A - 1 Seater Centre

B - Corner Sofa

# MODULAR EXAMPLES

All dimensions shown are millimetres.

| KEY | DESCRIPTION     | PRODUCT CODE       | WIDTH | DEPTH | HEIGHT |
|-----|-----------------|--------------------|-------|-------|--------|
| Α   | 1 Seater Centre | SOF-AIR-SLIP1S-CTR | 1000  | 1000  | 810    |
| В   | Corner Sofa     | SOF-AIR-SLIP1S-CNR | 1000  | 1000  | 810    |