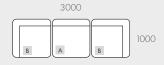

### COMPONENTS

A - 1 Seater Centre

B - Corner Sofa

# MODULAR EXAMPLES

All dimensions shown are millimetres.

| KEY | DESCRIPTION     | PRODUCT CODE       | WIDTH | DEPTH | HEIGHT |
|-----|-----------------|--------------------|-------|-------|--------|
| Α   | 1 Seater Centre | SOF-AIR-SLIP1S-CTR | 1000  | 1000  | 810    |
| В   | Corner Sofa     | SOF-AIR-SLIP1S-CNR | 1000  | 1000  | 810    |