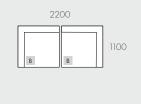

#### MODULAR EXAMPLES

All dimensions shown are millimetres.

| KEY | DESCRIPTION     | PRODUCT CODE      | WIDTH | DEPTH | HEIGHT |
|-----|-----------------|-------------------|-------|-------|--------|
| Α   | 1 Seater Centre | SOF-MAD-RET1S-CTR | 1100  | 1100  | 820    |
| В   | Corner Sofa     | SOF-MAD-RET-CNR   | 1100  | 1100  | 820    |
| С   | Ottoman         | SOF-MAD-RET-OTT   | 1100  | 1100  | 490    |