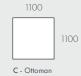

#### MODULAR EXAMPLES

All dimensions shown are millimetres.

| KEY | DESCRIPTION     | PRODUCT CODE      | WIDTH | DEPTH | HEIGHT |
|-----|-----------------|-------------------|-------|-------|--------|
| Α   | 1 Seater Centre | SOF-MAD-RET1S-CTR | 1100  | 1100  | 820    |
| В   | Corner Sofa     | SOF-MAD-RET-CNR   | 1100  | 1100  | 820    |
| С   | Ottoman         | SOF-MAD-RET-OTT   | 1100  | 1100  | 490    |