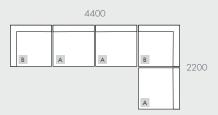

#### MODULAR EXAMPLES

All dimensions shown are millimetres.

| KEY | DESCRIPTION     | PRODUCT CODE      | WIDTH | DEPTH | HEIGHT |
|-----|-----------------|-------------------|-------|-------|--------|
| Α   | 1 Seater Centre | SOF-MAD-RET1S-CTR | 1100  | 1100  | 820    |
| В   | Corner Sofa     | SOF-MAD-RET-CNR   | 1100  | 1100  | 820    |
| С   | Ottoman         | SOF-MAD-RET-OTT   | 1100  | 1100  | 490    |