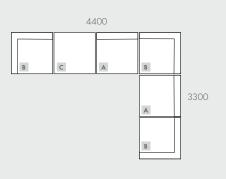

#### MODULAR EXAMPLES

All dimensions shown are millimetres.

| KEY | DESCRIPTION     | PRODUCT CODE      | WIDTH | DEPTH | HEIGHT |
|-----|-----------------|-------------------|-------|-------|--------|
| Α   | 1 Seater Centre | SOF-MAD-RET1S-CTR | 1100  | 1100  | 820    |
| В   | Corner Sofa     | SOF-MAD-RET-CNR   | 1100  | 1100  | 820    |
| С   | Ottoman         | SOF-MAD-RET-OTT   | 1100  | 1100  | 490    |