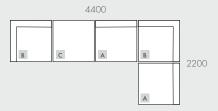

#### MODULAR EXAMPLES

All dimensions shown are millimetres.

| KEY | DESCRIPTION     | PRODUCT CODE      | WIDTH | DEPTH | HEIGHT |
|-----|-----------------|-------------------|-------|-------|--------|
| Α   | 1 Seater Centre | SOF-MAD-RET1S-CTR | 1100  | 1100  | 820    |
| В   | Corner Sofa     | SOF-MAD-RET-CNR   | 1100  | 1100  | 820    |
| С   | Ottoman         | SOF-MAD-RET-OTT   | 1100  | 1100  | 490    |