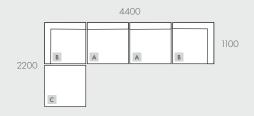

#### MODULAR EXAMPLES

All dimensions shown are millimetres.

| KEY | DESCRIPTION     | PRODUCT CODE      | WIDTH | DEPTH | HEIGHT |
|-----|-----------------|-------------------|-------|-------|--------|
| Α   | 1 Seater Centre | SOF-MAD-RET1S-CTR | 1100  | 1100  | 820    |
| В   | Corner Sofa     | SOF-MAD-RET-CNR   | 1100  | 1100  | 820    |
| С   | Ottoman         | SOF-MAD-RET-OTT   | 1100  | 1100  | 490    |