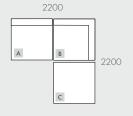

#### MODULAR EXAMPLES

All dimensions shown are millimetres.

| KEY | DESCRIPTION     | PRODUCT CODE      | WIDTH | DEPTH | HEIGHT |
|-----|-----------------|-------------------|-------|-------|--------|
| Α   | 1 Seater Centre | SOF-MAD-RET1S-CTR | 1100  | 1100  | 820    |
| В   | Corner Sofa     | SOF-MAD-RET-CNR   | 1100  | 1100  | 820    |
| С   | Ottoman         | SOF-MAD-RET-OTT   | 1100  | 1100  | 490    |