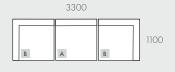

#### MODULAR EXAMPLES

All dimensions shown are millimetres.

| KEY | DESCRIPTION     | PRODUCT CODE      | WIDTH | DEPTH | HEIGHT |
|-----|-----------------|-------------------|-------|-------|--------|
| Α   | 1 Seater Centre | SOF-MAD-RET1S-CTR | 1100  | 1100  | 820    |
| В   | Corner Sofa     | SOF-MAD-RET-CNR   | 1100  | 1100  | 820    |
| С   | Ottoman         | SOF-MAD-RET-OTT   | 1100  | 1100  | 490    |