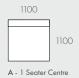

#### MODULAR EXAMPLES

All dimensions shown are millimetres.

| KEY | DESCRIPTION     | PRODUCT CODE      | WIDTH | DEPTH | HEIGHT |
|-----|-----------------|-------------------|-------|-------|--------|
| Α   | 1 Seater Centre | SOF-MAD-RET1S-CTR | 1100  | 1100  | 820    |
| В   | Corner Sofa     | SOF-MAD-RET-CNR   | 1100  | 1100  | 820    |
| С   | Ottoman         | SOF-MAD-RET-OTT   | 1100  | 1100  | 490    |