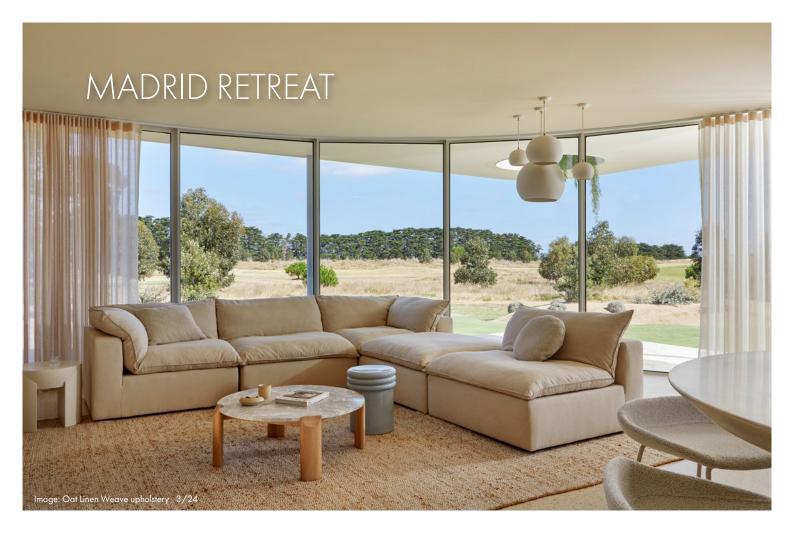

Sink into the Madrid Retreat modular, surrounded by soft, textural linen and a deep-seated design perfect for lounging. Featuring fold-over back cushion detail, this versatile range is available in Cloud, Dove or Oat Linen Weave.

# MADRID RETREAT