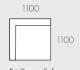

#### MODULAR EXAMPLES

All dimensions shown are millimetres.

| KEY | DESCRIPTION     | PRODUCT CODE      | WIDTH | DEPTH | HEIGHT |
|-----|-----------------|-------------------|-------|-------|--------|
| Α   | 1 Seater Centre | SOF-MAD-RET1S-CTR | 1100  | 1100  | 820    |
| В   | Corner Sofa     | SOF-MAD-RET-CNR   | 1100  | 1100  | 820    |
| С   | Ottoman         | SOF-MAD-RET-OTT   | 1100  | 1100  | 490    |