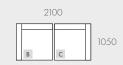

#### MODULAR EXAMPLES

All dimensions shown are millimetres.

| KEY | DESCRIPTION       | PRODUCT CODE         | WIDTH | DEPTH | HEIGHT |
|-----|-------------------|----------------------|-------|-------|--------|
| Α   | 1 Seater Centre   | SOF-FEL-CRES1S-CTR   | 1000  | 1050  | 760    |
| В   | Corner Left Sofa  | SOF-FEL-CRES-LFT-CNR | 1050  | 1050  | 760    |
| С   | Corner Right Sofa | SOF-FEL-CRES-RIT-CNR | 1050  | 1050  | 760    |