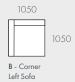

## COMPONENTS

A - 1 Seater Centre

#### MODULAR EXAMPLES

All dimensions shown are millimetres.

| KEY | DESCRIPTION       | PRODUCT CODE         | WIDTH | DEPTH | HEIGHT |
|-----|-------------------|----------------------|-------|-------|--------|
| Α   | 1 Seater Centre   | SOF-FEL-CRES1S-CTR   | 1000  | 1050  | 760    |
| В   | Corner Left Sofa  | SOF-FEL-CRES-LFT-CNR | 1050  | 1050  | 760    |
| С   | Corner Right Sofa | SOF-FEL-CRES-RIT-CNR | 1050  | 1050  | 760    |