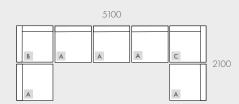

#### MODULAR EXAMPLES

All dimensions shown are millimetres.

| KEY | DESCRIPTION       | PRODUCT CODE         | WIDTH | DEPTH | HEIGHT |
|-----|-------------------|----------------------|-------|-------|--------|
| Α   | 1 Seater Centre   | SOF-FEL-CRES1S-CTR   | 1000  | 1050  | 760    |
| В   | Corner Left Sofa  | SOF-FEL-CRES-LFT-CNR | 1050  | 1050  | 760    |
| С   | Corner Right Sofa | SOF-FEL-CRES-RIT-CNR | 1050  | 1050  | 760    |