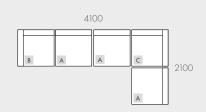

## **COMPONENTS & CONFIGURATIONS**

Please refer following page.

#### MODULAR EXAMPLES

All dimensions shown are millimetres.

| KEY | DESCRIPTION       | PRODUCT CODE         | WIDTH | DEPTH | HEIGHT |
|-----|-------------------|----------------------|-------|-------|--------|
| Α   | 1 Seater Centre   | SOF-FEL-CRES1S-CTR   | 1000  | 1050  | 760    |
| В   | Corner Left Sofa  | SOF-FEL-CRES-LFT-CNR | 1050  | 1050  | 760    |
| С   | Corner Right Sofa | SOF-FEL-CRES-RIT-CNR | 1050  | 1050  | 760    |