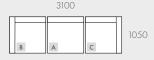

## **COMPONENTS & CONFIGURATIONS**

Please refer following page.

#### MODULAR EXAMPLES

All dimensions shown are millimetres.

| KEY | DESCRIPTION       | PRODUCT CODE         | WIDTH | DEPTH | HEIGHT |
|-----|-------------------|----------------------|-------|-------|--------|
| Α   | 1 Seater Centre   | SOF-FEL-CRES1S-CTR   | 1000  | 1050  | 760    |
| В   | Corner Left Sofa  | SOF-FEL-CRES-LFT-CNR | 1050  | 1050  | 760    |
| С   | Corner Right Sofa | SOF-FEL-CRES-RIT-CNR | 1050  | 1050  | 760    |