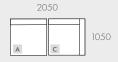

#### MODULAR EXAMPLES

All dimensions shown are millimetres.

| KEY | DESCRIPTION       | PRODUCT CODE         | WIDTH | DEPTH | HEIGHT |
|-----|-------------------|----------------------|-------|-------|--------|
| Α   | 1 Seater Centre   | SOF-FEL-CRES1S-CTR   | 1000  | 1050  | 760    |
| В   | Corner Left Sofa  | SOF-FEL-CRES-LFT-CNR | 1050  | 1050  | 760    |
| С   | Corner Right Sofa | SOF-FEL-CRES-RIT-CNR | 1050  | 1050  | 760    |