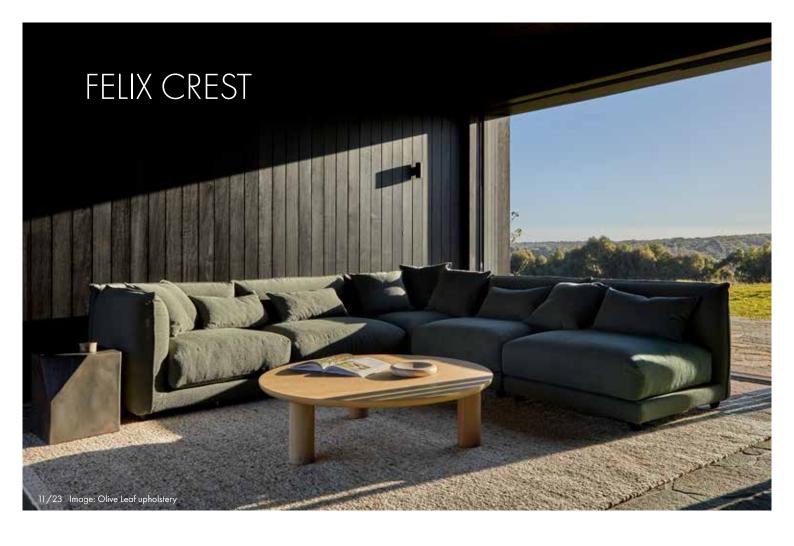

Pairing tailored upholstery with a streamlined, low-profile silhouette, the Felix Crest offers sleek, functional and supportive relaxation.

| UPHOLSTERY<br>COLOUR | MATERIALS      | LEG<br>COLOUR |
|----------------------|----------------|---------------|
| Cloud Speckle        | 100% Polyester | Black         |
| Olive Leaf           | 100% Polyester | Black         |

# FELIX CREST