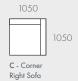

## COMPONENTS

A - 1 Seater Centre

#### MODULAR EXAMPLES

All dimensions shown are millimetres.

| KEY | DESCRIPTION       | PRODUCT CODE         | WIDTH | DEPTH | HEIGHT |
|-----|-------------------|----------------------|-------|-------|--------|
| Α   | 1 Seater Centre   | SOF-FEL-CRES1S-CTR   | 1000  | 1050  | 760    |
| В   | Corner Left Sofa  | SOF-FEL-CRES-LFT-CNR | 1050  | 1050  | 760    |
| С   | Corner Right Sofa | SOF-FEL-CRES-RIT-CNR | 1050  | 1050  | 760    |